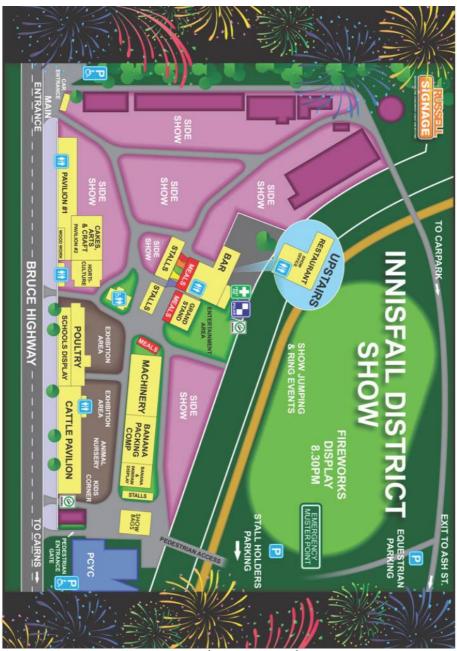

**Attractions and Exhibits:** Needlework, Domestic (Culinary), Photography, Art, Woodwork, Horticulture, Banana Exhibits, Banana Packing Competition, Papaw, Sugarcane, Horse & Ring, Cattle, Musicians, Animal enclosures......and more

Monday 15<sup>th</sup> July to Friday 19<sup>th</sup> July 2024 – 9.00am-3.00pm (Note: Show Office not opened weekends, unless stated)

Gates Open: Thursday, 1.00pm; Friday 9.00am

Pavilion Hours: Thursday, 11<sup>th</sup> July 1pm-10pm (approx); Friday, 13<sup>th</sup> July 9am-10pm

**Catering:** The Hall in the Russ Hinze Building has meals and a bar which is open to the public. There are also local organisations throughout the Showgrounds.

**Security**: Roaming Wednesday, 10<sup>th</sup> July 6.00pm to Saturday 13<sup>th</sup> July 8.00am